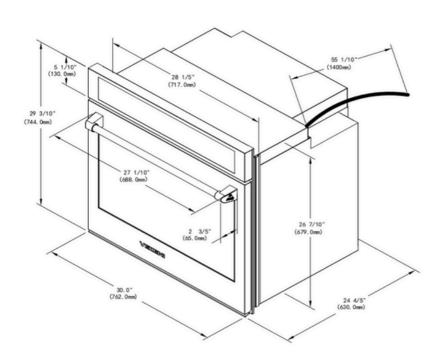

## PRODUCT SPECIFICATIONS

Model No.: VOE100-SS

• Product Dimensions: 30"W x 24

4/5"Dx 29 3/10"

• Package Dimensions: 33.1"W x 30.2"D

x 37.5"

Product Weight: 168 bsShipping Weight: 179 lbs

Electrical Supply: 240V 60Hz / 30 amp
Electrical hardwire: NO molded plug

| Dimension | Description    | 30" Single                   |
|-----------|----------------|------------------------------|
| Α         | Cut Out Width  | 28 1/2" Min.<br>28 5/8" Max. |
| В         | Cut Out Height | 27 1/2" Min.<br>28 1/8" Max. |
|           |                |                              |
|           |                |                              |
|           |                | **                           |

| Dimension | Description                      | 30" single              |
|-----------|----------------------------------|-------------------------|
| Α         | Cut out width                    | 28 1/2" Min.            |
|           |                                  | 28 5/8" Max.            |
| В         | Cut out height                   | 27 1/2" Min.            |
|           |                                  | 28 1/8" Max.            |
| С         | Clearance from cutout-top        | 1"                      |
| D         | Clearance from cutout-bottom     | 1"                      |
| E         | Clearance from cutout-side edges | 1"                      |
| F         | Junction box location            | 9 1/2" from right side. |