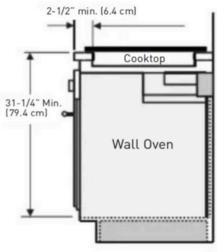

| **                           |

| Dimension | Description                      | 30" single              |
|-----------|----------------------------------|-------------------------|
| Α         | Cut out width                    | 28 1/2" Min.            |
|           |                                  | 28 5/8" Max.            |
| В         | Cut out height                   | 27 1/2" Min.            |
|           |                                  | 28 1/8" Max.            |
| С         | Clearance from cutout-top        | 1"                      |
| D         | Clearance from cutout-bottom     | 1"                      |
| E         | Clearance from cutout-side edges | 1"                      |
| F         | Junction box location            | 9 1/2" from right side. |



Side View