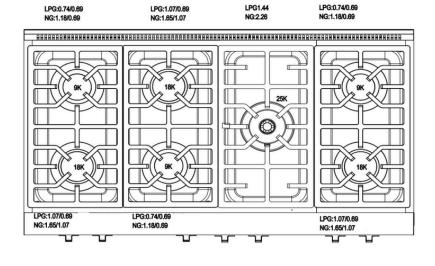

### SAFETY FEATURES

- Appliance gas safety device
- Cooktop auto-reignition system

| 9000TBU | 18000TBU | 18000TBU | 9000TBU | 25000TBU | 9000TBU | 18000TBU |
|---------|----------|----------|---------|----------|---------|----------|
| 0000    | 0000     |          | 0000    | 0000     | 0000    | 0000     |

## **COOKTOP FEATURES**

| Total Burners | 7 German Brass Burners |  |  |
|---------------|------------------------|--|--|
| Front Left    | 18,000 BTU             |  |  |
| Rear Left     | 9,000 BTU              |  |  |
| Front Right   | 18,000 BTU             |  |  |
| Rear Right    | 9,000 BTU              |  |  |
| Front Center  | 9,000 BTU              |  |  |
| Rear Center   | 18,000 BTU             |  |  |
| Middle Center | 25,000 BTU             |  |  |