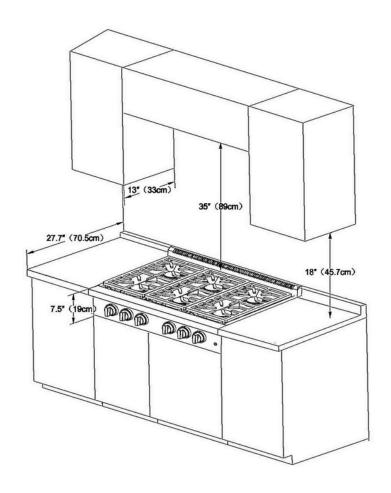

# DIMENSIONS & CLEARANCES

Cut the countertop according to the dimensions shown in the illustration above. The base beneath the rangetop must be constructed from non-combustible material.

Ensure there is a power outlet located within 36" (30 cm) of the right side of the rangetop, within reach of its power supply cable. The outlet must remain accessible after the rangetop is installed.

## PRODUCT FEATURES

• Model No.: VCN4804

Product Dimensions: 48"W × 27.8"D × 9.4"H

Package Dimensions: 51.01"W × 31.7"D
 × 12.6"H

• Product Weight: 123 lbs

• Electrical Supply: 120V / 60Hz

Electrical Service: 15-amp dedicated circuit

Gas Supply: NG (Natural Gas) / LP conversion kit included

 Plug: Molded electrical plug, Type B (NEMA 5-15)

 Distance to Vent Hood: 30" min / 36" max

Gas Connection: ½" gas fitting (bottom right)