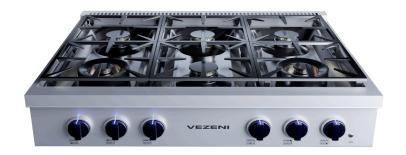

### PRODUCT FEATURES

- Black Enamel Cooktop: Durable, easy-toclean surface for everyday use.
- Continuous Cast Iron Grates: Smooth pan movement across the cooktop without lifting.
- Stainless-Steel Knobs with Blue Cascade Lighting: Elegant controls with illuminated accents for a premium look.
- Single-Spark Ignition with Auto-Reignition: Reliable ignition system for hassle-free cooking.
- **German Brass Burners:** Precision burners delivering consistent heat and performance.

### COOKTOP FEATURES

| Total Burners | 6 German Brass<br>Burners |  |  |
|---------------|---------------------------|--|--|
| Front Left    | 18,000 BTU                |  |  |
| Rear Left     | 9,000 BTU                 |  |  |
| Front Right   | 18,000 BTU                |  |  |
| Rear Right    | 9,000 BTU                 |  |  |
| Front Center  | 9,000 BTU                 |  |  |
| Rear Center   | 18,000 BTU                |  |  |

36-Inch RangeTop VCN3603