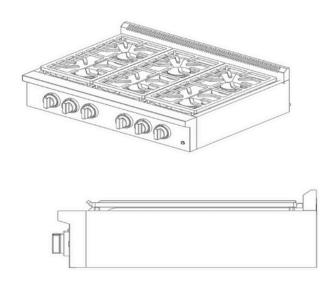

## PRODUCT FEATURES

• Model No.: VCN3603

Product Dimensions: 36"W × 27.8"D × 9.4"H

 Package Dimensions: 40.1"W × 31.7"D × 12.6"H

• Product Weight: 99 lbs

• Electrical Supply: 120V / 60Hz

Electrical Service: 15-amp dedicated circuit

Gas Supply: NG (Natural Gas) / LP conversion kit included

 Plug: Molded electrical plug, Type B (NEMA 5-15)

 Distance to Vent Hood: 30" min / 36" max

Gas Connection: ½" gas fitting (bottom right)