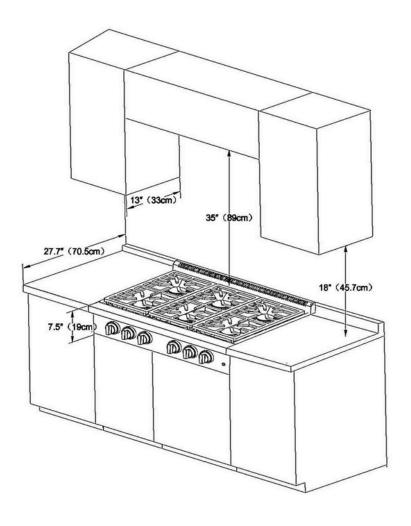

# DIMENSIONS & CLEARANCES

Cut the countertop according to the dimensions shown in the illustration above. The base beneath the rangetop must be constructed from non-combustible material.

Ensure there is a power outlet located within 36" (30 cm) of the right side of the rangetop, within reach of its power supply cable. The outlet must remain accessible after the rangetop is installed.